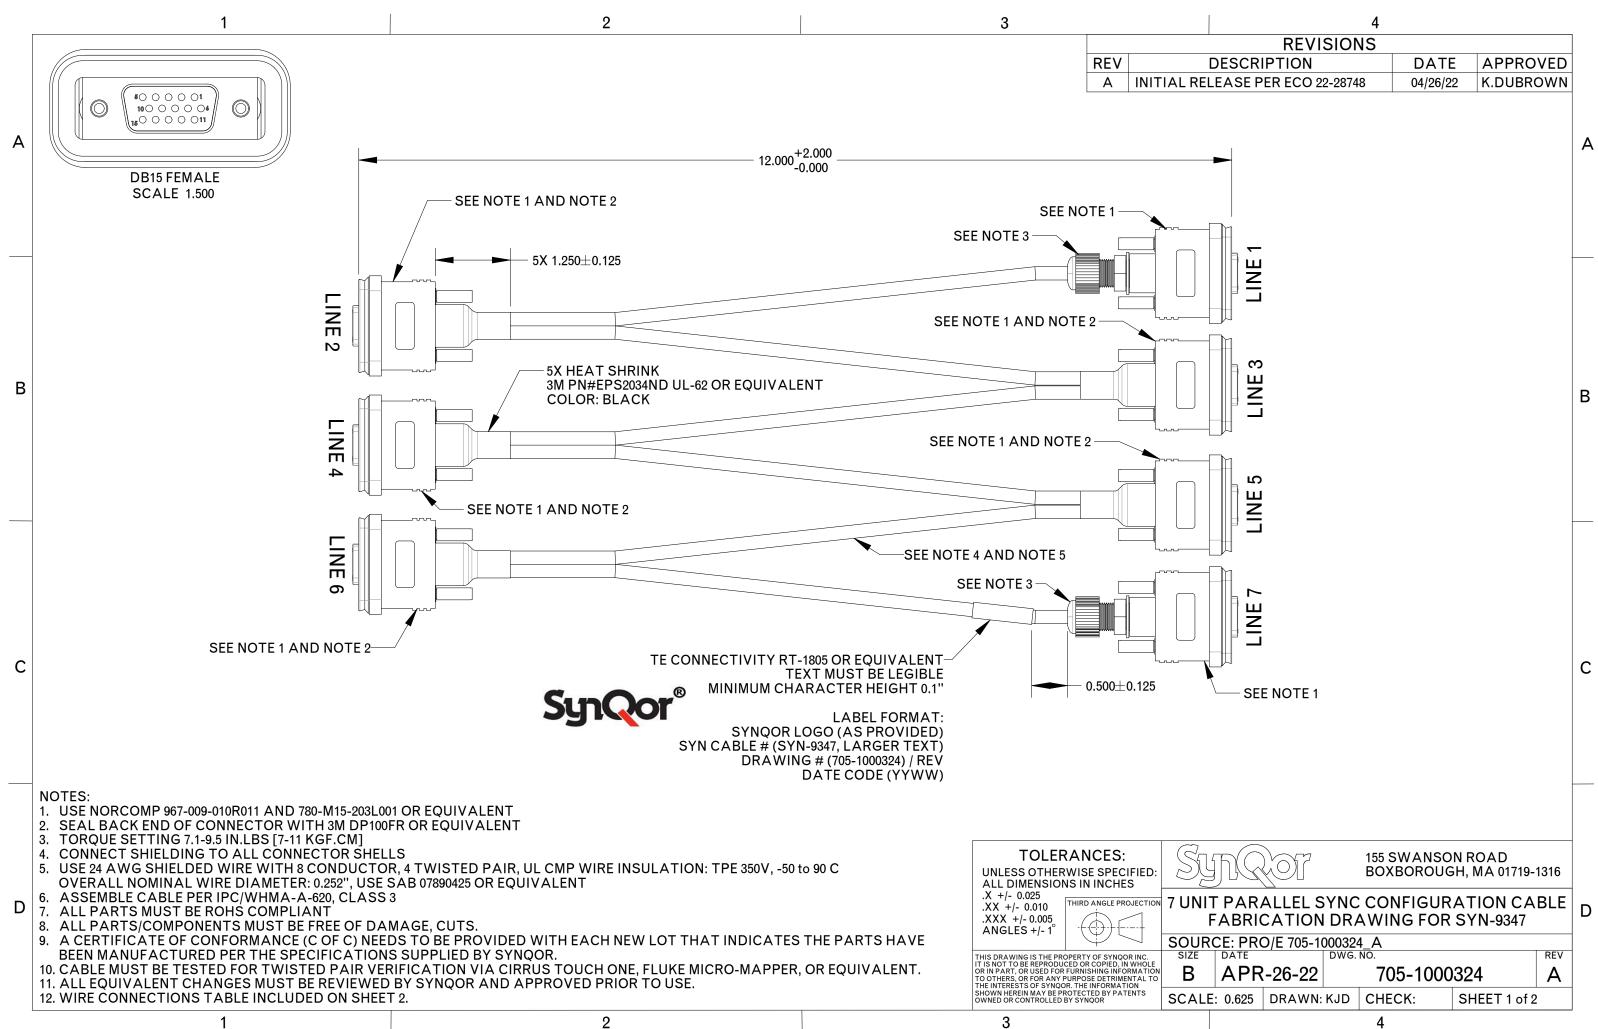

|   | CONNECTOR<br>/ PIN # | COLOR  | DESCRIPTION | CONNECTOR<br>/ PIN # | TWISTED<br>PAIR # |
|---|----------------------|--------|-------------|----------------------|-------------------|
| A | LINE2 / 1*           | BROWN  | CH1_B       | LINE1 / 1            |                   |
|   |                      |        |             | LINE3 / 1*           | PAIR 1            |
|   | LINE2 / 2*           | WHITE  | CH1_A       | LINE1 / 2            |                   |
|   |                      |        |             | LINE3 / 2*           |                   |
|   | LINE2 / 3*           | GRAY   | GROUND      | LINE1 / 3            | PAIR 2            |
|   |                      |        |             | LINE3 / 3*           |                   |
|   | N/C                  | PINK   | NOT USED    | N/C                  |                   |
|   | LINE2 / 4*           | YELLOW | CH2_B       | LINE1 / 4            |                   |
|   |                      |        | 0112_0      | LINE3 / 4*           | PAIR 3            |
|   | LINE2 / 5*           | GREEN  | CH2_A       | LINE1 / 5            |                   |
|   |                      |        |             | LINE3 / 5*           |                   |
|   | LINE2 / 14*          | RED    | CAN_HI      | LINE1 / 14           | PAIR 4<br>PAIR 1  |
|   |                      |        |             | LINE3 / 14*          |                   |
|   | LINE2 / 15*          | BLUE   | CAN_LO      | LINE1 / 15           |                   |
| в |                      |        |             | LINE3 / 15*          |                   |
| , | LINE4 / 1*           | BROWN  | CH1_B       | LINE3 / 1*           |                   |
|   | LINE4 / 2*           | WHITE  | CH1_A       | LINE5 / 1*           |                   |
|   |                      |        |             | LINE3 / 2*           |                   |
|   |                      |        |             | LINE5 / 2*           | PAIR 2            |
|   | LINE4 / 3*           | GRAY   | GROUND      | LINE3 / 3*           |                   |
|   | N/C                  | PINK   | NOT USED    | LINE5 / 3*<br>N/C    |                   |
| _ | N/C                  |        | NOT USED    | LINE3 / 4*           |                   |
| С | LINE4 / 4*           | YELLOW | CH2_B       | LINE5 / 4*           | PAIR 3            |
|   | LINE4 / 5*           | GREEN  | CH2_A       | LINE3 / 5*           |                   |
|   |                      |        |             | LINE5 / 5*           |                   |
|   |                      |        | CAN_HI      | LINE3 / 14*          | PAIR 4            |
|   | LINE4 / 14*          | RED    |             | LINE5 / 14*          |                   |
|   | LINE4 / 15*          | BLUE   | CAN_LO      | LINE3 / 15*          |                   |
|   |                      |        |             | LINE5 / 15*          |                   |
|   | LINE6 / 1*           | BROWN  |             | LINE5 / 1*           | PAIR 1            |
|   |                      |        | CH1_B       | LINE7 / 1            |                   |
|   | LINE6 / 2*           | WHITE  | CH1_A       | LINE5 / 2*           |                   |
|   |                      |        |             | LINE7 / 2            |                   |
|   |                      |        |             | LINE5 /3*            | PAIR 2            |
|   | LINE6 / 3*           | GRAY   | GROUND      | LINE7 /3             |                   |
|   | N/C                  | PINK   | NOT USED    | N/C                  |                   |
| D | LINE6 / 4*           | YELLOW | CH2_B       | LINE5 / 4*           | PAIR 3            |
|   |                      |        |             | LINE7 / 4            |                   |
|   | LINE6 / 5*           | GREEN  | CH2_A       | LINE5 / 5*           |                   |
|   |                      |        |             | LINE7 / 5            |                   |
|   | LINE6 / 14*          | RED    | CAN_HI      | LINE5 / 14*          | PAIR 4            |
|   |                      |        |             | LINE7 / 14           |                   |
|   | LINE6 / 15*          | BLUE   | CAN_LO      | LINE5 / 15*          |                   |
|   |                      | DLUL   |             | LINE7 / 15           |                   |

| CONNECTOR | COLOR | DESCRIPTION | CONNECTOR | TWISTED |
|-----------|-------|-------------|-----------|---------|
| / PIN #   | COLOR | DESCRIPTION | / PIN #   | PAIR #  |
| LINE1/8   | N/A   | CABLEID     | LINE1/10* | JUMPER  |
| LINE1/9   | N/A   | CABLEID     | LINE1/10* | JUMPER  |
| LINE1/12  | N/A   | CABLEID     | LINE1/10* | JUMPER  |
| LINE2/8   | N/A   | CABLEID     | LINE2/10* | JUMPER  |
| LINE2/9   | N/A   | CABLEID     | LINE2/10* | JUMPER  |
| LINE2/12  | N/A   | CABLEID     | LINE2/10* | JUMPER  |
| LINE3/8   | N/A   | CABLEID     | LINE3/10* | JUMPER  |
| LINE3/9   | N/A   | CABLEID     | LINE3/10* | JUMPER  |
| LINE3/12  | N/A   | CABLEID     | LINE3/10* | JUMPER  |
| LINE4/8   | N/A   | CABLEID     | LINE4/10* | JUMPER  |
| LINE4/9   | N/A   | CABLEID     | LINE4/10* | JUMPER  |
| LINE4/12  | N/A   | CABLEID     | LINE4/10* | JUMPER  |
| LINE5/8   | N/A   | CABLEID     | LINE5/10* | JUMPER  |
| LINE5/9   | N/A   | CABLEID     | LINE5/10* | JUMPER  |
| LINE5/12  | N/A   | CABLEID     | LINE5/10* | JUMPER  |
| LINE6/8   | N/A   | CABLEID     | LINE6/10* | JUMPER  |
| LINE6/9   | N/A   | CABLEID     | LINE6/10* | JUMPER  |
| LINE6/12  | N/A   | CABLEID     | LINE6/10* | JUMPER  |
| LINE7/8   | N/A   | CABLEID     | LINE7/10* | JUMPER  |
| LINE7/9   | N/A   | CABLEID     | LINE7/10* | JUMPER  |
| LINE7/12  | N/A   | CABLE ID    | LINE7/10* | JUMPER  |
|           |       |             |           |         |

\* NOTE = DOUBLE WIRE CONNECTIONS